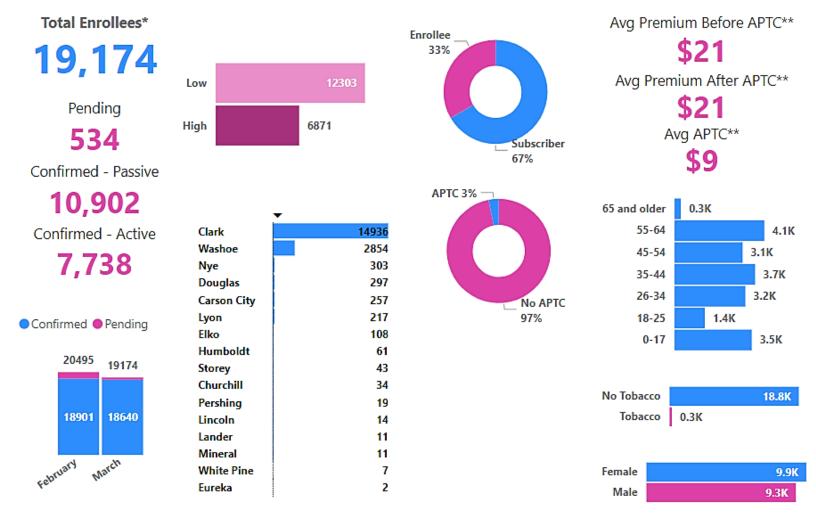

# **March 2024 Enrollment Summary**

#### **Dental Enrollees – All Counties**

<sup>\*</sup>Includes unique enrollees with a 2024 plan selection in Confirmed or Pending status as of 03/02/24. Consumers with Terminated policies have been removed from these counts;

<sup>\*\*</sup>Average Premium values are monthly averages for all enrollees; Average APTC is the monthly average for enrollees with monthly APTC > \$0.