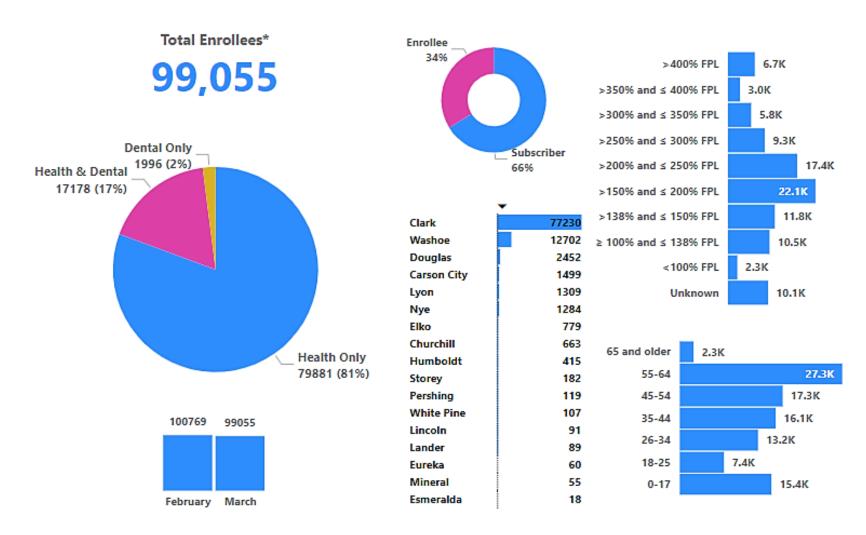

# **March 2024 Enrollment Summary**

#### **All Enrollees – All Counties**

<sup>\*</sup>Includes unique enrollees with a 2024 plan selection in Confirmed or Pending status as of 03/02/24. Consumers with Terminated policies have been removed from these counts;