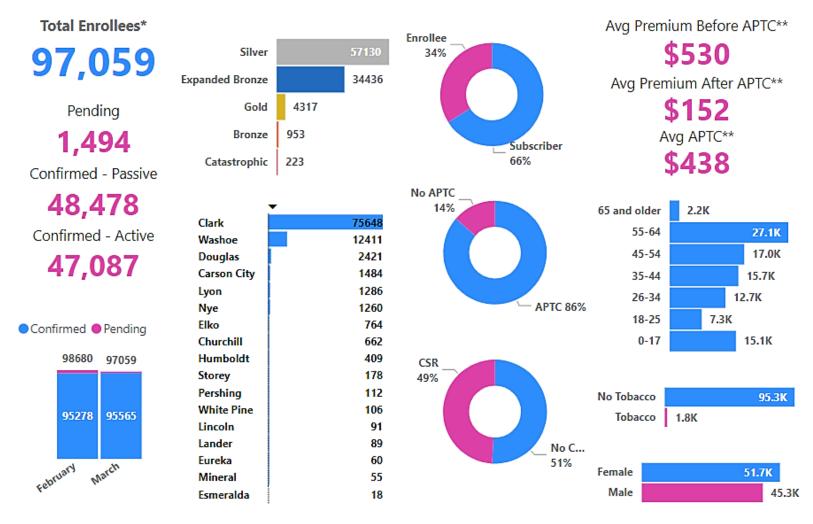

# **March 2024 Enrollment Summary**

#### **Health Enrollees – All Counties**

<sup>\*</sup>Includes unique enrollees with a 2024 plan selection in Confirmed or Pending status as of 03/02/24. Consumers with Terminated policies have been removed from these counts;

<sup>\*\*</sup>Average Premium values are monthly averages for all enrollees; Average APTC is the monthly average for enrollees with monthly APTC > \$0.